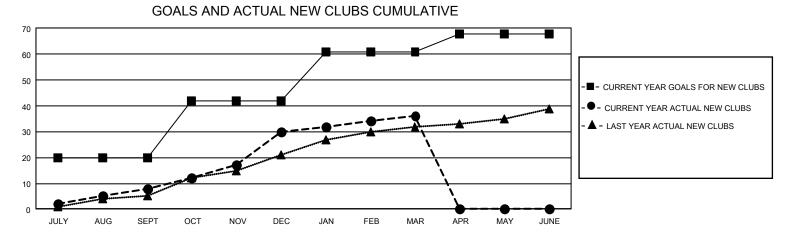

## GAT Constitutional Area 5 - Korea

REPORT DOES NOT INCLUDE CLUBS IN UNDISTRICTED AREAS.

| Clubs                 |               |           |               | Members               |                        |                         |                                                    |  |
|-----------------------|---------------|-----------|---------------|-----------------------|------------------------|-------------------------|----------------------------------------------------|--|
| RESULTS FOR 2020-2021 |               |           |               | RESULTS FOR 2020-2021 |                        |                         |                                                    |  |
| QUARTER               | NEW CLUB GOAL | NEW CLUBS | DROPPED CLUBS | QUARTER               | BER GROWTH NET<br>GOAL | MEMBER GROWTH<br>ACTUAL | DROPPED<br>MEMBERS ACTUAL<br>(including transfers) |  |
| JULY/AUG/SEPT         | 60            | 8         | 26            | JULY/AUG/SEPT         | 3237                   | 3,908                   | 2,853                                              |  |
| OCT/NOV/DEC           | 66            | 22        | 5             | OCT/NOV/DEC           | 2844                   | 2,710                   | 3,069                                              |  |
| JAN/FEB/MAR           | 57            | 6         | 34            | JAN/FEB/MAR           | 3003                   | 1,653                   | 1,128                                              |  |
| APR/MAY/JUNE          | 21            | 0         | 0             | APR/MAY/JUNE          | 2197                   | 0                       | 0                                                  |  |