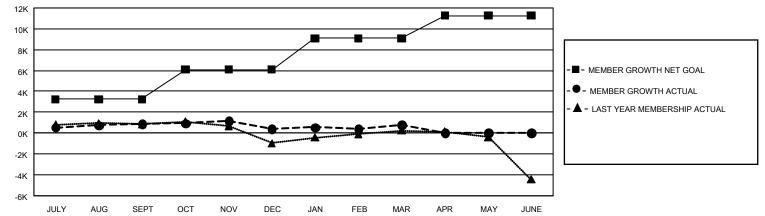

## GAT Constitutional Area 5 - Korea

REPORT DOES NOT INCLUDE CLUBS IN UNDISTRICTED AREAS.

| Clubs                 |               |           |               | Members               |                        |                         |                                                    |  |
|-----------------------|---------------|-----------|---------------|-----------------------|------------------------|-------------------------|----------------------------------------------------|--|
| RESULTS FOR 2020-2021 |               |           |               | RESULTS FOR 2020-2021 |                        |                         |                                                    |  |
| QUARTER               | NEW CLUB GOAL | NEW CLUBS | DROPPED CLUBS | QUARTER               | BER GROWTH NET<br>GOAL | MEMBER GROWTH<br>ACTUAL | DROPPED<br>MEMBERS ACTUAL<br>(including transfers) |  |
| JULY/AUG/SEPT         | 60            | 8         | 26            | JULY/AUG/SEPT         | 3237                   | 3,908                   | 2,853                                              |  |
| OCT/NOV/DEC           | 66            | 22        | 5             | OCT/NOV/DEC           | 2844                   | 2,710                   | 3,069                                              |  |
| JAN/FEB/MAR           | 57            | 6         | 34            | JAN/FEB/MAR           | 3003                   | 1,653                   | 1,128                                              |  |
| APR/MAY/JUNE          | 21            | 0         | 0             | APR/MAY/JUNE          | 2197                   | 0                       | 0                                                  |  |